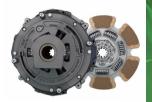

\$839.99

NEW GENUINE EATON OE

CLUTCH-ADVANTAGE SELF ADJUST 15.5 1700LBS

SP 309701 82

\$899.99

NEW GENUINE EATON OE

IMAGE IS FOR PART ILLUSTRATION PURPOSES ONLY SEE ITEM DESCRIPTION, FEATURES AND NOTES FOR ADDITIONAL PART SPECIFIC DETA